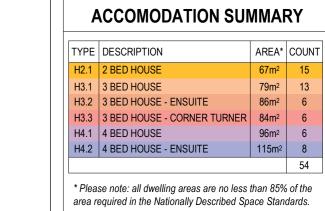

## Notes

The Contractor is to check all dimensions and conditions on site before commencing. Do not scale from this drawing. This drawing remains the copyright of POZZONI Architecture Itd.







## SCHEME SUMMARY

PARKING PROVISION (in line with current planning policy) 2 Bedroom Houses = 200% parking (two spaces per dwelling) 3 Bedroom Houses = 200% parking (two spaces per dwelling) 4 Bedroom Houses = 300% parking (three spaces per dwelling)





## PROPOSED OVERALL SITE PLAN 1 : 500

Contract As Built Design pozzoni

Tender

Planning

2 Woodville Road Altrincham WA14 2FH

Woodville House

26/06/23

20/06/23

27/03/23

21/02/23

@ A1

Construction

+44 161 928 7848 www.pozzoni.co.uk

architects@pozzoni.co.uk