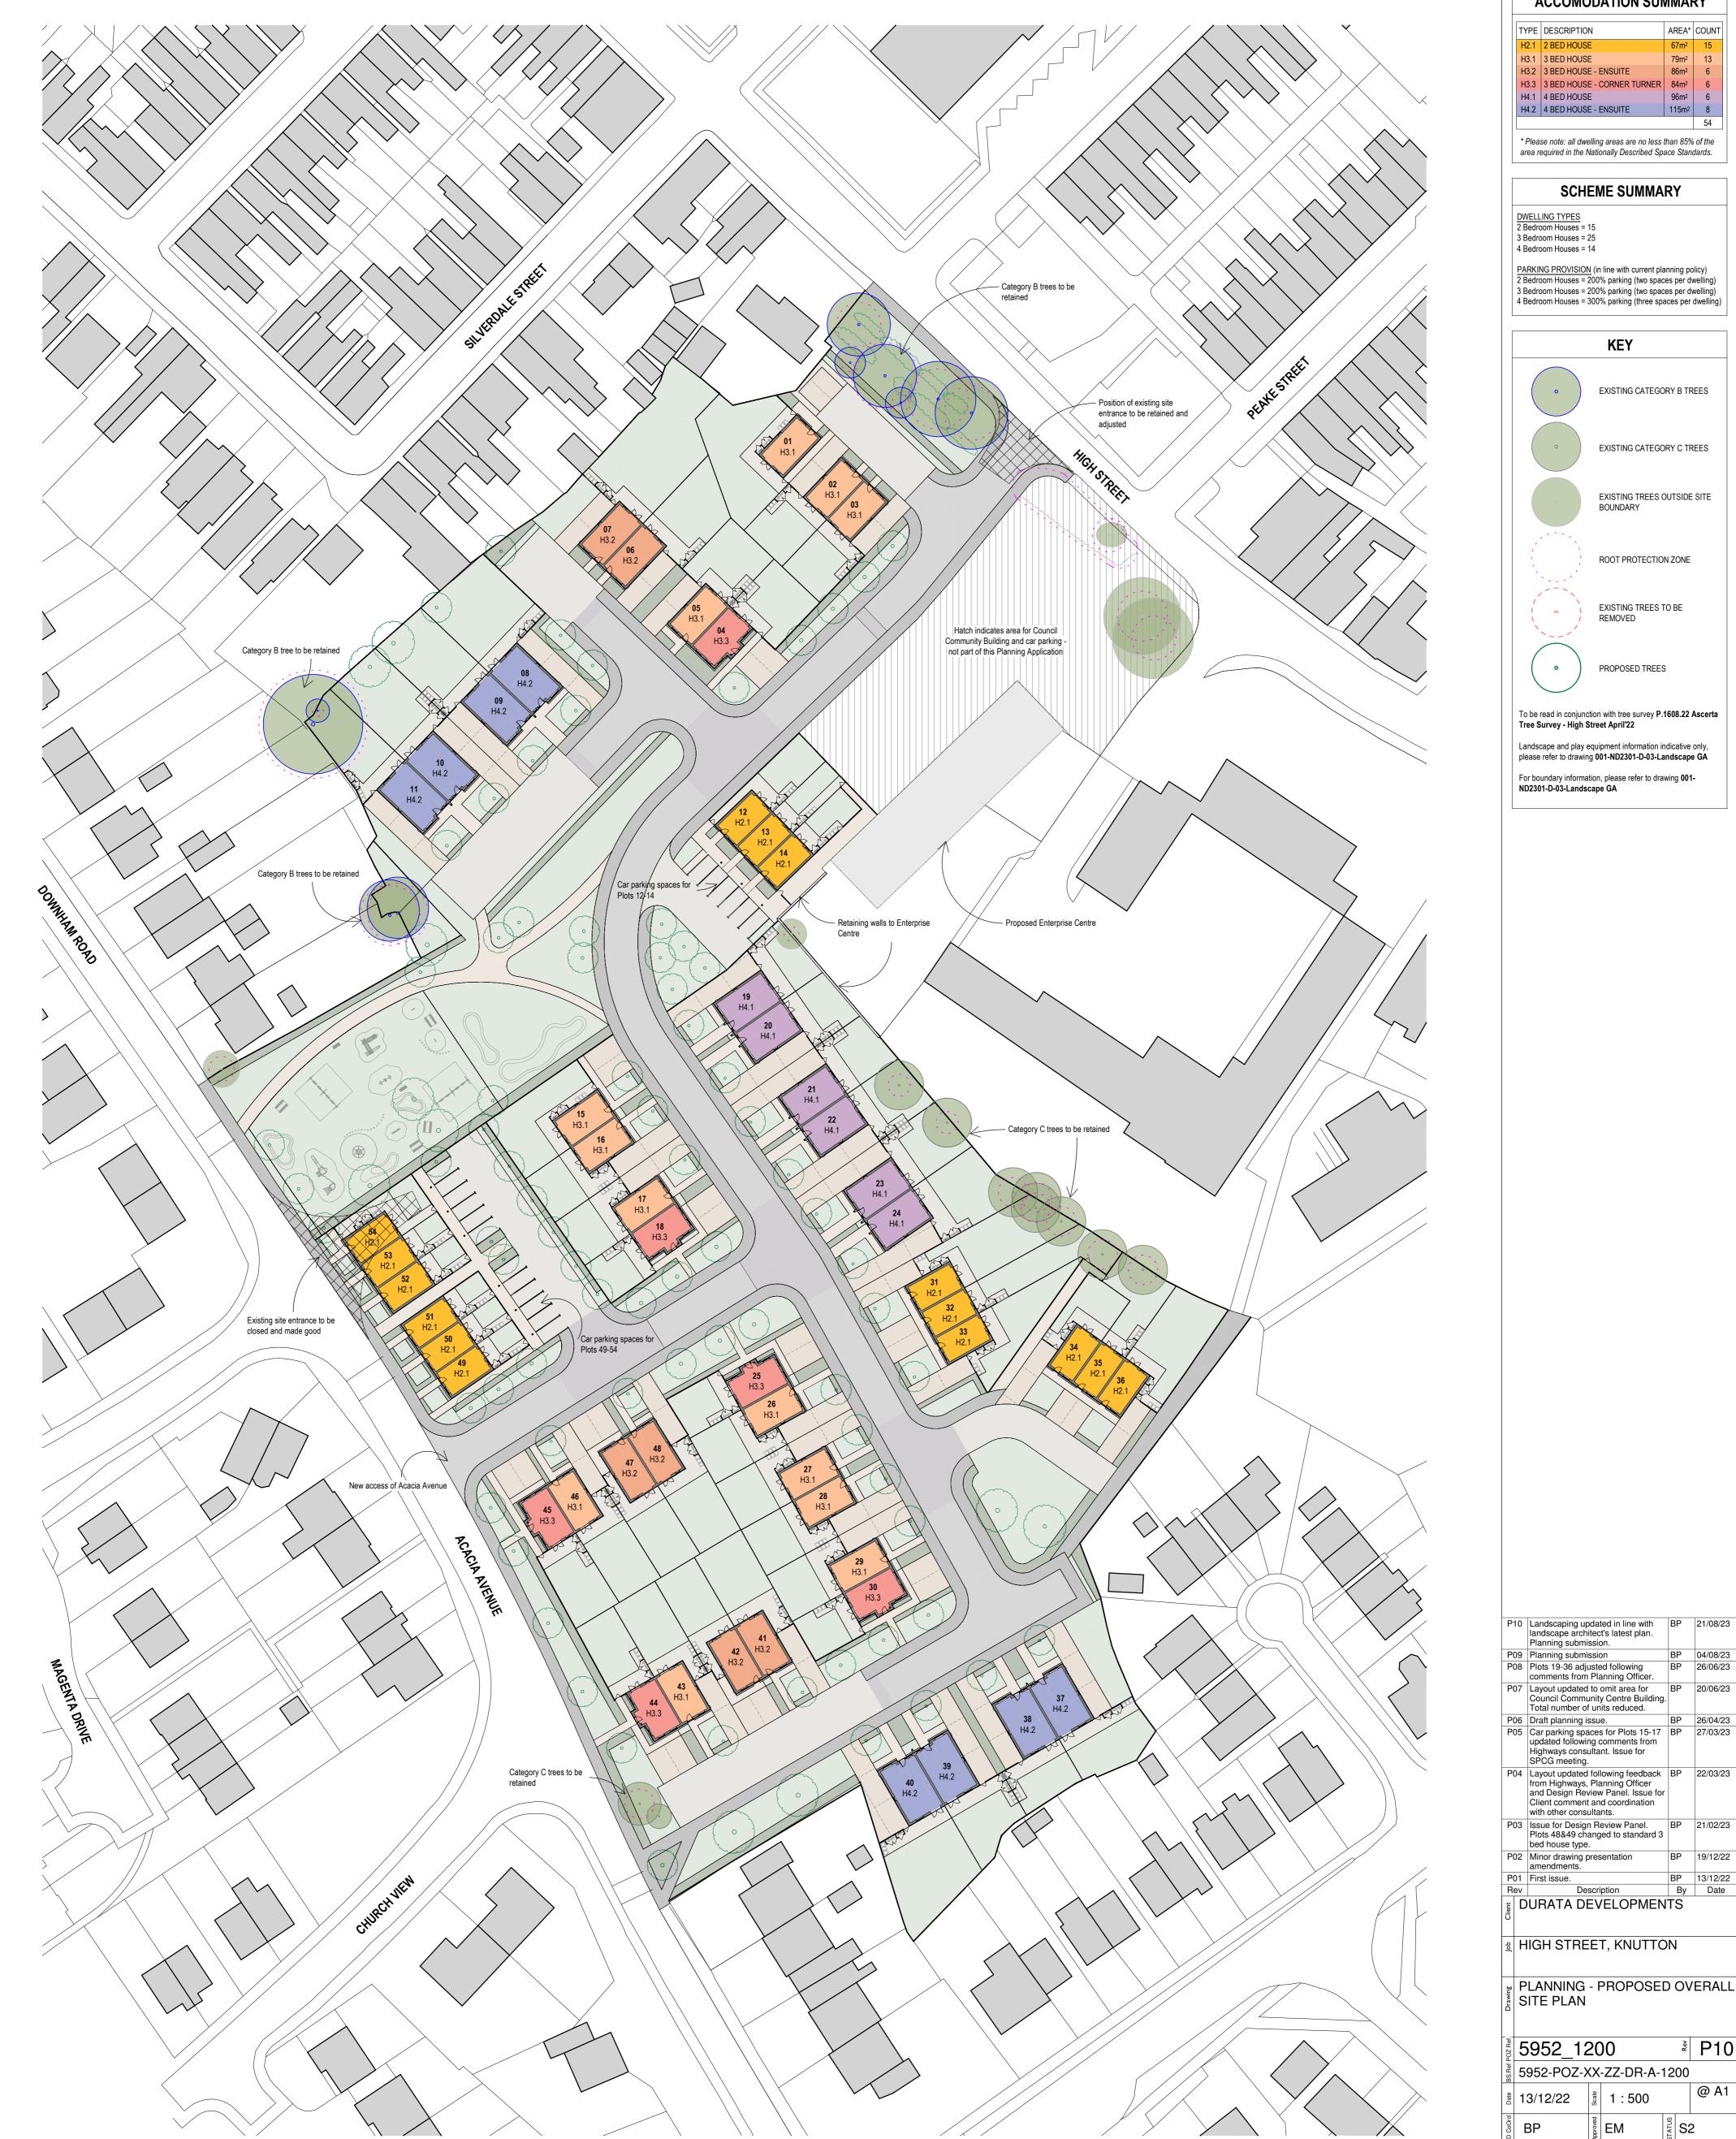

## SCHEME SUMMARY

PARKING PROVISION (in line with current planning policy) 2 Bedroom Houses = 200% parking (two spaces per dwelling) 3 Bedroom Houses = 200% parking (two spaces per dwelling) 4 Bedroom Houses = 300% parking (three spaces per dwelling)

## PROPOSED OVERALL SITE PLAN 1 : 500

Contract As Built Design pozzoni

Tender

Planning

2 Woodville Road Altrincham WA14 2FH

Woodville House

26/06/23

20/06/23